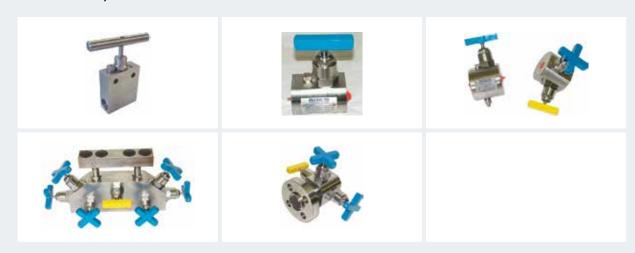

DBB, BALL / NEEDLE / BALL - 316 ALCO EDBB-BNB SERIES

DBB, NEEDLE / NEEDLE / NEEDLE - 316 ALCO EDBB-NNN SERIES

# DBB, BALL / NEEDLE / BALL, FLANGED BY SCREWED & INJECTION / SAMPLING VALVES

# DBB, LARGE BORE BALL / NEEDLE / BALL VALVES

## MONOBLOCK DOUBLE BLOCK & BLEED, NEEDLE / NEEDLE / NEEDLE