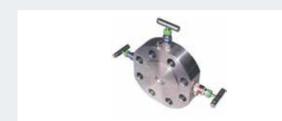

DBB, BALL / NEEDLE / BALL - 316 ALCO EDBB-BNB SERIES



DBB, NEEDLE / NEEDLE / NEEDLE - 316 ALCO EDBB-NNN SERIES



# DBB, BALL / NEEDLE / BALL, FLANGED BY SCREWED & INJECTION / SAMPLING VALVES





# DBB, LARGE BORE BALL / NEEDLE / BALL VALVES





## MONOBLOCK DOUBLE BLOCK & BLEED, NEEDLE / NEEDLE / NEEDLE





# 14

## **GATE VALVES DOUBLE BLOCK & BLEED VALVES**



# DR.BREIT CONTROL VALVES, SOLENOID VALVES & SYSTEMS

CONTOL VALVES & MANIFOLDS. CARBON 316 ETC., PRESSURE UP TO 10 000 PSI.









SOLENOID VALVES. CARBON, 316 ETC., PRESSURE UP TO 10 000 PSI. ALL EX CLASS.









#### CONTROL PANELS AND SYSTEMS.









## **CONTROL VALVES.**









#### **SUBSEA VALVES**

Subsea valves - Needle, Ball, DBB & Manifolds Subsea Valves - Gate, Ball & DBB HIP: Subsea valves - Needle & Ball

Material: Carbon, LF2, 316, Duplex, Super Duplex, Titan etc. Pressure class: 0–10 000 psi, API 6DSS, API 17D Connections: NPT, BSPP, BW, SW, ANSI, HUB etc. Operation: T-handle, Lever handle, Gear box, ROV, Actuators.

## **SUBSEA CHECK, NEEDLE & MANIFOLDS**



## **SUBSEA GATE, BALL & DBB VALVES**