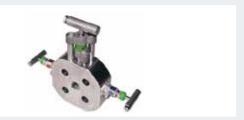

DBB, BALL / NEEDLE / BALL - 316 ALCO EDBB-BNB SERIES



DBB, NEEDLE / NEEDLE / NEEDLE - 316 ALCO EDBB-NNN SERIES



# DBB, BALL / NEEDLE / BALL, FLANGED BY SCREWED & INJECTION / SAMPLING VALVES





# DBB, LARGE BORE BALL / NEEDLE / BALL VALVES





## MONOBLOCK DOUBLE BLOCK & BLEED, NEEDLE / NEEDLE / NEEDLE





# 14

## **GATE VALVES DOUBLE BLOCK & BLEED VALVES**



# DR.BREIT CONTROL VALVES, SOLENOID VALVES & SYSTEMS

CONTOL VALVES & MANIFOLDS. CARBON 316 ETC., PRESSURE UP TO 10 000 PSI.









SOLENOID VALVES. CARBON, 316 ETC., PRESSURE UP TO 10 000 PSI. ALL EX CLASS.









#### CONTROL PANELS AND SYSTEMS.









## **CONTROL VALVES.**









#### **SUBSEA VALVES**

Subsea valves - Needle, Ball, DBB & Manifolds Subsea Valves - Gate, Ball & DBB HIP: Subsea valves - Needle & Ball

Material: Carbon, LF2, 316, Duplex, Super Duplex, Titan etc. Pressure class: 0–10 000 psi, API 6DSS, API 17D Connections: NPT, BSPP, BW, SW, ANSI, HUB etc. Operation: T-handle, Lever handle, Gear box, ROV, Actuators.

## **SUBSEA CHECK, NEEDLE & MANIFOLDS**



## **SUBSEA GATE, BALL & DBB VALVES**