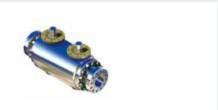

DBB, BALL / NEEDLE / BALL - 316 ALCO EDBB-BNB SERIES



DBB, NEEDLE / NEEDLE / NEEDLE - 316 ALCO EDBB-NNN SERIES



# DBB, BALL / NEEDLE / BALL, FLANGED BY SCREWED & INJECTION / SAMPLING VALVES





# DBB, LARGE BORE BALL / NEEDLE / BALL VALVES





## MONOBLOCK DOUBLE BLOCK & BLEED, NEEDLE / NEEDLE / NEEDLE





# 14

## **GATE VALVES DOUBLE BLOCK & BLEED VALVES**



# DR.BREIT CONTROL VALVES, SOLENOID VALVES & SYSTEMS

CONTOL VALVES & MANIFOLDS. CARBON 316 ETC., PRESSURE UP TO 10 000 PSI.









SOLENOID VALVES. CARBON, 316 ETC., PRESSURE UP TO 10 000 PSI. ALL EX CLASS.









#### CONTROL PANELS AND SYSTEMS.









## **CONTROL VALVES.**









#### **SUBSEA VALVES**

Subsea valves - Needle, Ball, DBB & Manifolds Subsea Valves - Gate, Ball & DBB HIP: Subsea valves - Needle & Ball

Material: Carbon, LF2, 316, Duplex, Super Duplex, Titan etc. Pressure class: 0–10 000 psi, API 6DSS, API 17D Connections: NPT, BSPP, BW, SW, ANSI, HUB etc. Operation: T-handle, Lever handle, Gear box, ROV, Actuators.

## **SUBSEA CHECK, NEEDLE &