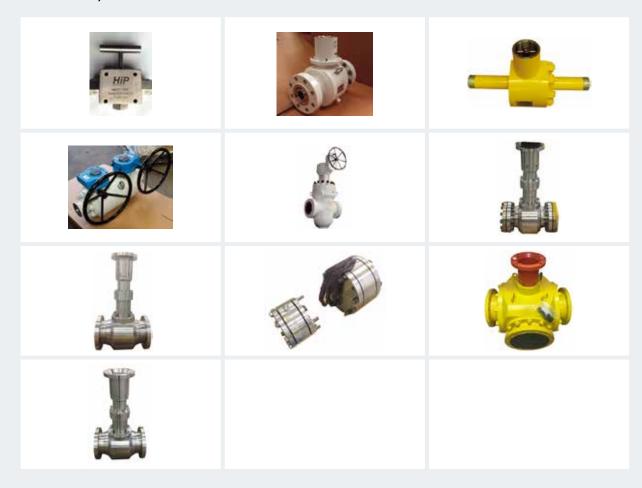

#### **SUBSEA VALVES**

Subsea valves - Needle, Ball, DBB & Manifolds Subsea Valves - Gate, Ball & DBB HIP: Subsea valves - Needle & Ball

Material: Carbon, LF2, 316, Duplex, Super Duplex, Titan etc. Pressure class: 0–10 000 psi, API 6DSS, API 17D Connections: NPT, BSPP, BW, SW, ANSI, HUB etc. Operation: T-handle, Lever handle, Gear box, ROV, Actuators.

## **SUBSEA CHECK, NEEDLE & MANIFOLDS**

## **SUBSEA GATE, BALL & DBB VALVES**